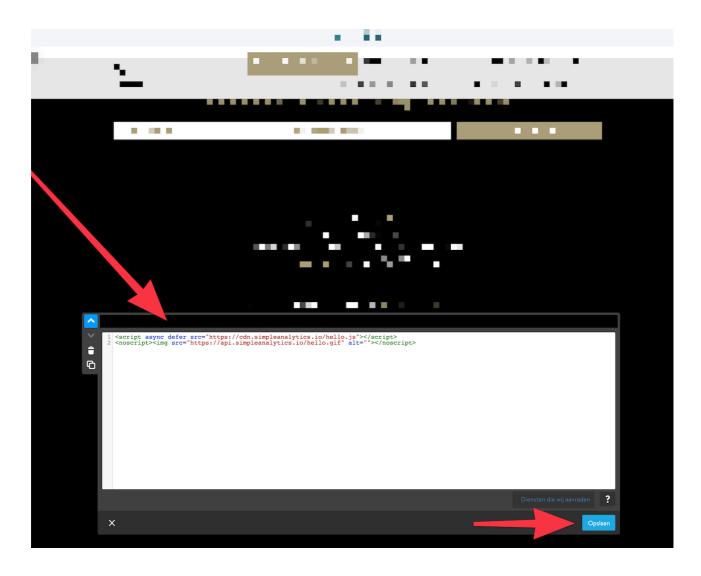

5. Paste the embed code from how to add our script into the text input field:

6. Hit **Save** and the Simple Analytics script is installed!

If you encounter issues, don't hesitate to contact us via our support channels.