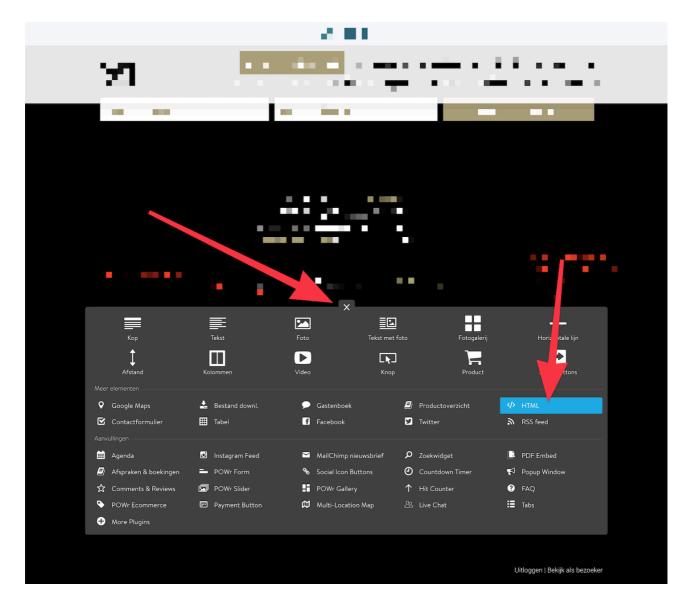

To install Simple Analytics on Jimdo you need Jimdo Creator. Jimdo Dolphin does not support custom elements.

Follow these steps to add Simple Analytics to your website:

- 1. Log in to your <u>Jimdo account</u> and <u>choose the desired website</u>
- 2. Click **Edit** to enter your Jimdo Creator website's edit mode
- 3. Hover over the content area with your mouse until the button Add Element appears
- 4. Click on More Elements and Add-ons and select an HTML element: